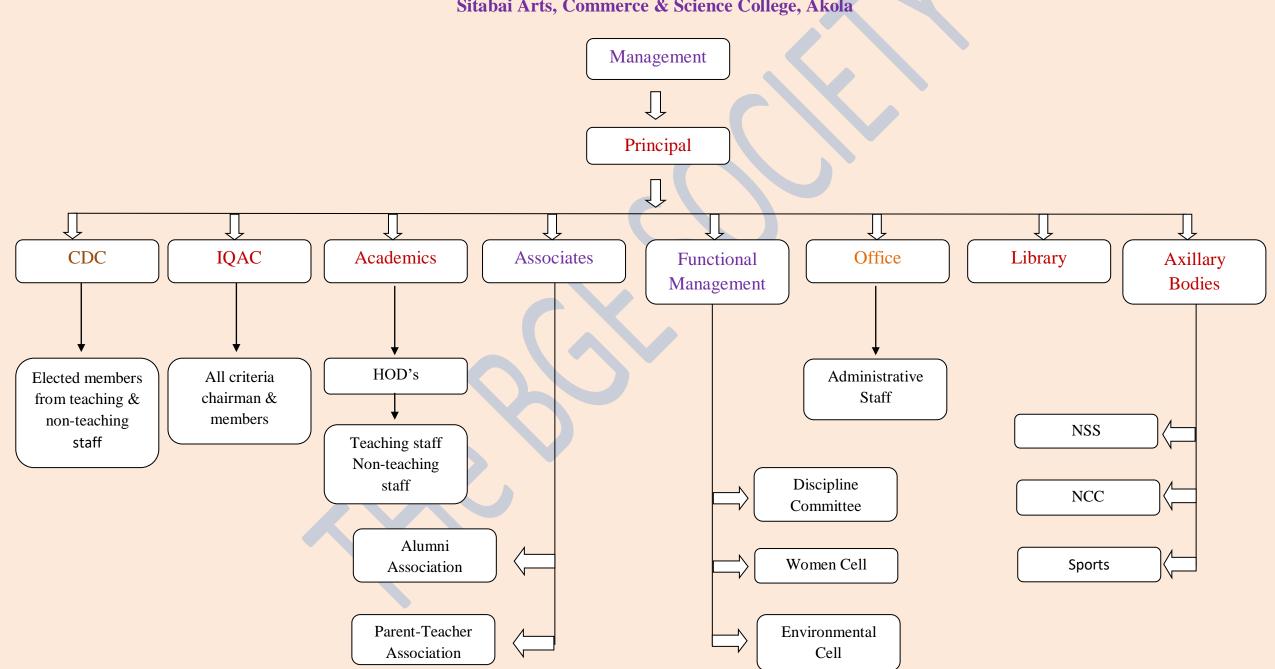

#### **Organogram of the Institute**

The Berar General Education Society's

Sitabai Arts, Commerce & Science College, Akola

# THE BERAR GENERAL EDUCATION SOCIETY, AKOLA'S

Sitabai Arts, Commerce & Science College, Akola