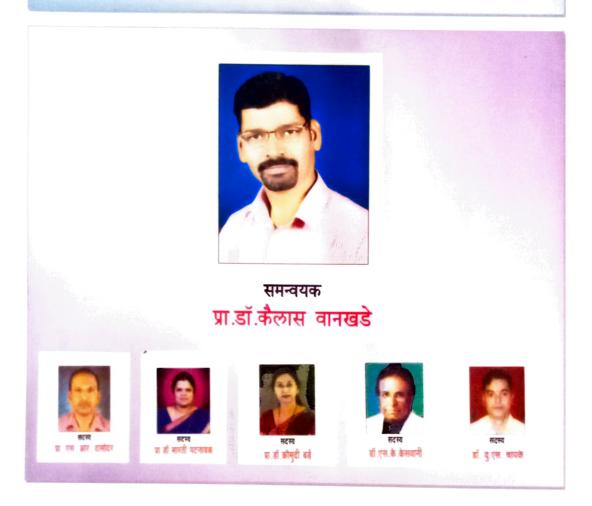

Teaching Staff Representative Non Teaching Staff Representative दि बेरार जनरल एज्युकेशन सोसायटी,अकोला व्यारा संचालित नॅक व्यारा 'अ' दर्जा प्राप्त

सीताबाई कला, वाणिज्य व विज्ञान महाविद्यालय अकोला

समन्वयक प्रा. डॉ. कैलास सुद्रामराव वानस्वडे सल्तामार समिती अव्यक्ष

## सल्लागार समिती

प्रा एस आर टामोदर, डॉ. बी. एस. पटनायक. डॉ. एस. के केसवानी, डॉ. के पी... बडै. डॉ. यु. एस. वापके