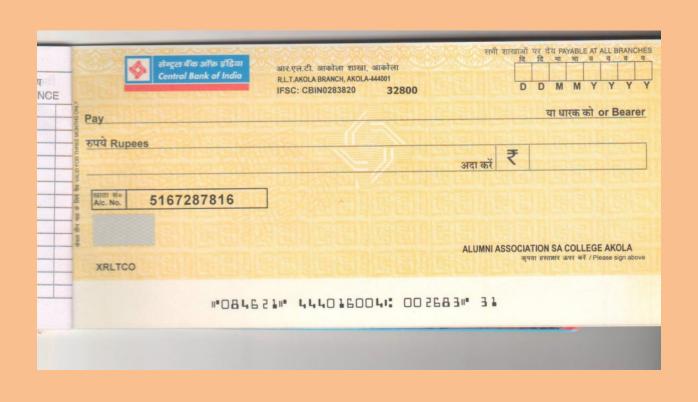

Page Index

| Sr  | Particular of Supporting Documents                                 | Page  |
|-----|--------------------------------------------------------------------|-------|
| No. |                                                                    |       |
| 1.  | Alumni Association Registration                                    | 3-4   |
|     | Letter 1: Asst. Registrar Society, Akola                           |       |
|     | Letter 2: Asst. Charity Commissioner, Akola Region                 |       |
| 2   | Memorandum of Association                                          | 5-20  |
| 3   | Bank Pass book, Transaction Details                                | 21-22 |
| 4   | Xerox copy of Cheque & Letter of In-charge Appointment             | 23-24 |
| 5   | Executive Members list with signature                              | 25-27 |
| 6   | Specimen membership Receipt filled in                              | 28    |
| 7   | Blank Specimen membership Receipt                                  | 29    |
| 8   | List of members of Association, 2017-18, 2018-19- 2020-21, 2021-22 | 30-49 |
| 9   | List Registered members of Alumni Asso.                            | 50-54 |
| 10  | Yearly Report of Activities of Association                         | 55-61 |
| 11  | Minutes of Alumni Asso. Meetings                                   | 62-81 |