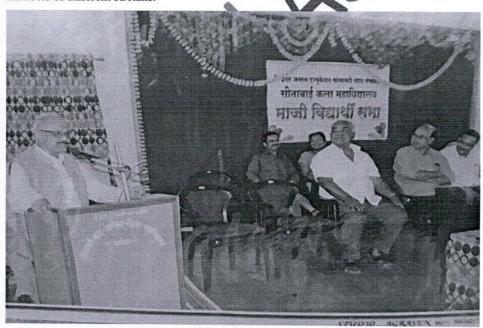

ame in the varied sector and have been enjoying a successful careers have arranged a special program in the name of **Lecture Demonstration on Importance of College Education** in which most of the alumnis shared their views on their college education days. They preferably gave demos of bygone events of their attending lecture of some of the well known faculties by presenting their lecture style and methods. It was really a pleasant experience for the students itself who were present for the program. They could differentiate a teaching methods adopted by the faculty at present and past. Following are the photo copies to witness success of the events (Activity) organized by Alumni Association in the college. The program was attended by 100 students & 10 staff members of different streams.



Adv. Khot in Lecture demonstration and Dr R. D. Sikchi, Hon,ble Dr R. B. Head, Prof. V. T. Hajare, and Dr Mamata Ingole on dias



# 3. Seminar on Importance of Formation and function of Alumni Association in the College Education

A Report -2019-20

Today on dated 10 January 2020, a recently formed and registered Alumni Association has arranged one day program of Seminar on Importance of Formation and function of Alumni Association in the College Education. The program was presided by Dr R. B Heda, President of The Berar General Education Society. It was graced by the special presence of Dr Satynarayanji Baheti and Principal Dr V. J. Nanoti as the Chief Guest and the speaker Dr Mukund Joshi. Both the guest speaker of honour stated that the main function of formation of Alumni Associatio