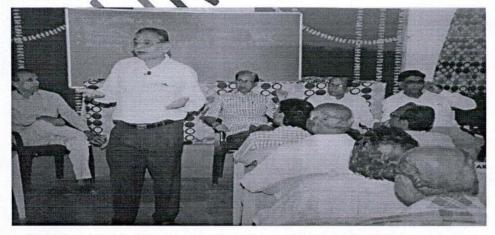

f formation of Alumni Association in the college is not or can not be limited to arrange programs of guidance or delivering speech, rather its real function can be extended to reach in the arena student's support services in the college. In this regard the guest speaker has urged to the present Alumni Association members to come forward and to think out of box so that they could help improve quality of higher education in the college. For which they can extend the support of their expeticse in their respective field by coming ahead voluntarily. They can donate in form of money and infrastructure.

Following is photo copy to witness success of the event organized by Alumni Association in the college. The program was attended by 60 students & 45 Alumni members including the convenor staff.



Dr Mukund Joshi addressing the Alumni Meet under the Chair of Dr R. B. Heda,

President, BGES, Akola

# 4. Seminar on Need of Intellectual Property Rights Cell in the Higher Education Institution.

A Report -2021-22

Today on dated 24/05/2022 the college Alumni Association has arranged one day program of Seminar on Need Intellectual Property Rights Cell in the Higher Education Institution. The program was presided by Dr R. B Heda, President of The Berar General Education Society. It was graced by the special presence of Dr Ashok Sonone, Librarian and B. B. Dharne, Dr A.M. Khare, Co-ordinator Alumni Association and the guest speaker Adv. Anant Khedkar. In this seminar, the speaker after delivering his speech; the discussion session was held in which various aspect of necessity of creation